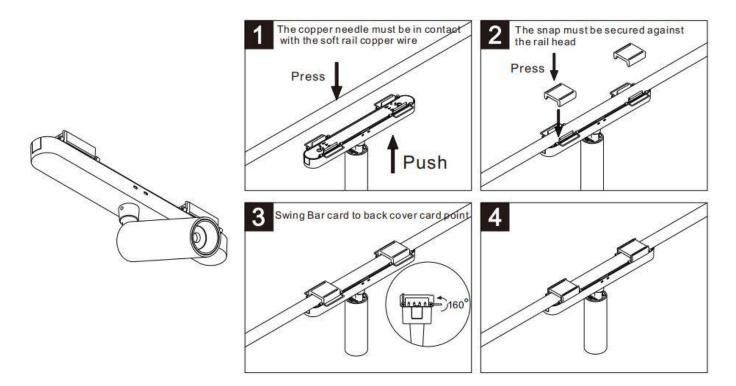

## INDOOR / TRACKLIGHTS / FLEX / FLEX TRACK

## Item code 86.FT20.0001.01

- Installation and wiring of luminaire must be in accordance with all applicable local codes.
- Installation, inspection, and maintenance of luminaires should be performed by a qualified electrician.
- DO NOT make or alter any open holes in the luminaire. Do not modify the luminaire.
- DO NOT install damaged product.
- Make sure electrical power is OFF before and during installation and maintenance.
- Make sure the equipment is properly grounded.
- Make sure the supply voltage is same as the rated fixture voltage.