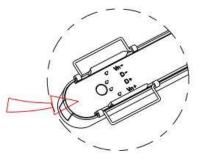

Note: The positive and negative (+, -) signal terminal of 0-10V dimming luminous must be installed corresponding to the input terminal.

The positive and negative (+, -) signal terminal of DALI dimming luminous, the signal termial does not need to be installed corresponding to the input termial.