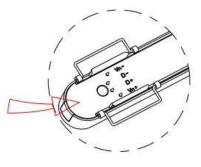

ring of luminaire must be in accordance with all applicable local codes.
- Installation, inspection, and maintenance of luminaires should be performed by a qualified electrician.
- DO NOT make or alter any open holes in the luminaire. Do not modify the luminaire.
- DO NOT install damaged product.
- Make sure electrical power is OFF before and during installation and maintenance.
- Make sure the equipment is properly grounded.
- Make sure the supply voltage is same as the rated fixture voltage.



Note: The positive and negative (+, -) signal terminal of 0-10V dimming luminous must be installed corresponding to the input terminal.

The positive and negative (+, -) signal terminal of DALI dimming luminous, the signal termial does not need to be installed corresponding to the input termial.