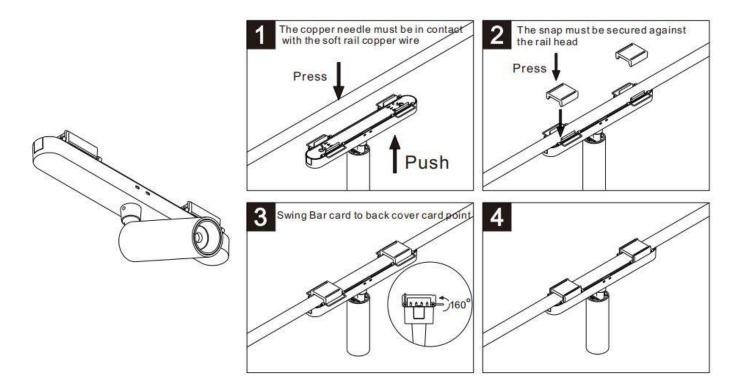

## INDOOR / TRACKLIGHTS / FLEX / FLEX TRACK

## Item code 86.FT20.0001.02



- Installation and wiring of luminaire must be in accordance with all applicable local codes.
- Installation, inspection, and maintenance of luminaires should be performed by a qualified electrician.
- DO NOT make or alter any open holes in the luminaire. Do not modify the luminaire.
- DO NOT install damaged product.
- Make sure electrical power is OFF before and during installation and maintenance.
- Make sure the equipment is properly grounded.
- Make sure the supply voltage is same as the rated fixture voltage.



Note: The positive and negative (+, -) signal terminal of 0-10V dimming luminous must be installed corresponding to the input terminal.

The positive and negative (+, -) signal terminal of DALI dimming luminous, the signal termial does not need to be installed corresponding to the input termial.