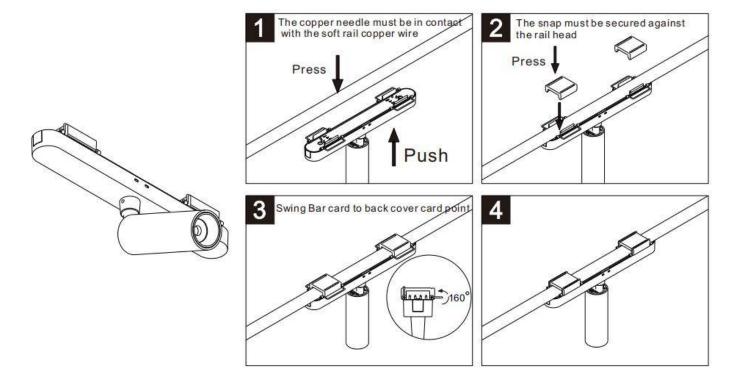

## Item code 86.FT20.0001.25

- Installation and wiring of luminaire must be in accordance with all applicable local codes.
- Installation, inspection, and maintenance of luminaires should be performed by a qualified electrician.
- DO NOT make or alter any open holes in the luminaire. Do not modify the luminaire.
- DO NOT install damaged product.
- Make sure electrical power is OFF before and during installation and maintenance.
- Make sure the equipment is properly grounded.
- Make sure the supply voltage is same as the rated fixture voltage.