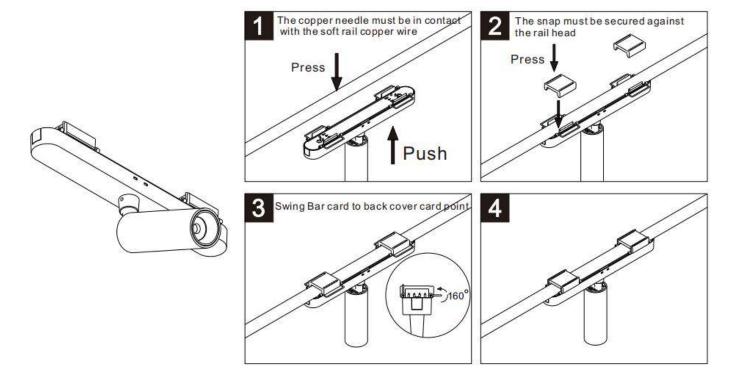

## Item code 86.FT20.0001.26

- Installation and wiring of luminaire must be in accordance with all applicable local codes.
- Installation, inspection, and maintenance of luminaires should be performed by a qualified electrician.
- DO NOT make or alter any open holes in the luminaire. Do not modify the luminaire.
- DO NOT install damaged product.
- Make sure electrical power is OFF before and during installation and maintenance.
- Make sure the equipment is properly grounded.
- Make sure the supply voltage is same as the rated fixture voltage.