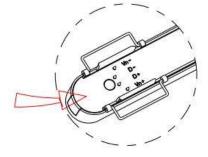

The positive and negative (+, -) signal terminal of DALI dimming luminous, the signal termial does not need to be installed corresponding to the input termial.