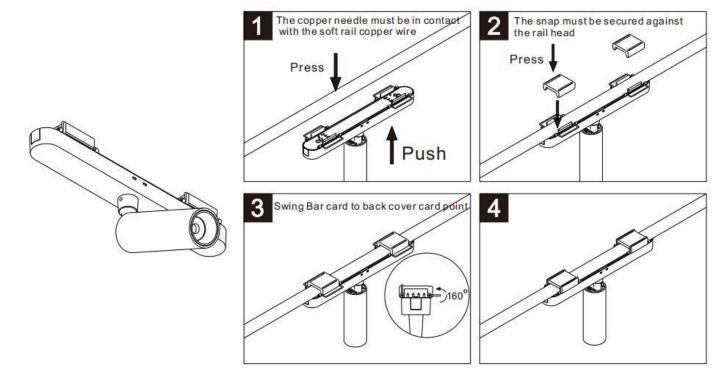

## Item code 86.FT20.0001.27

- Installation and wiring of luminaire must be in accordance with all applicable local codes.
- Installation, inspection, and maintenance of luminaires should be performed by a qualified electrician.
- DO NOT make or alter any open holes in the luminaire. Do not modify the luminaire.
- DO NOT install damaged product.
- Make sure electrical power is OFF before and during installation and maintenance.
- Make sure the equipment is properly grounded.
- Make sure the supply voltage is same as the rated fixture voltage.