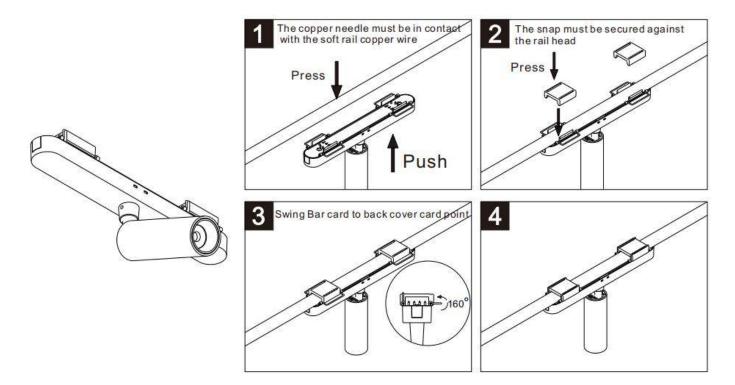

## Item code 86.FT20.0001.28

- Installation and wiring of luminaire must be in accordance with all applicable local codes.
- Installation, inspection, and maintenance of luminaires should be performed by a qualified electrician.