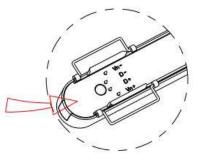

Note: The positive and negative (+, -) signal terminal of 0-10V dimming luminous must be installed corresponding to the input terminal.

The positive and negative (+, -) signal terminal of DALI dimming luminous, the signal termial does not need to be installed corresponding to the input termial.