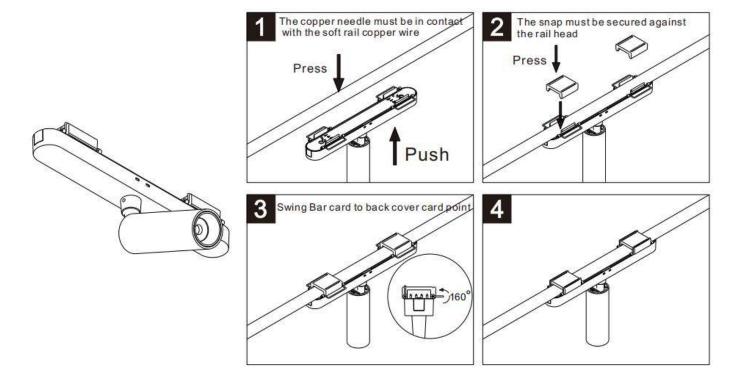

## Item code 86.FT20.0005.01

- Installation and wiring of luminaire must be in accordance with all applicable local codes.
- Installation, inspection, and maintenance of luminaires should be performed by a qualified electrician.
- DO NOT make or alter any open holes in the luminaire. Do not modify the luminaire.
- DO NOT install damaged product.
- Make sure electrical power is OFF before and during installation and maintenance.
- Make sure the equipment is properly grounded.
- Make sure the supply voltage is same as the rated fixture voltage.