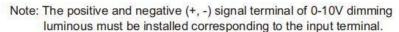

The positive and negative (+, -) signal terminal of DALI dimming luminous, the signal termial does not need to be installed corresponding to the input termial.