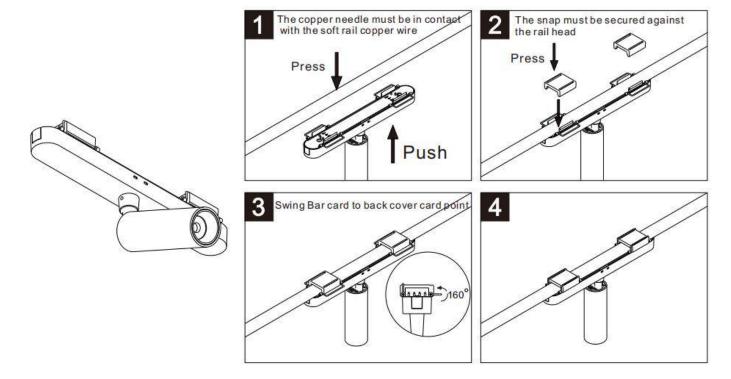

## Item code 86.FT20.0005.02

- Installation and wiring of luminaire must be in accordance with all applicable local codes.
- Installation, inspection, and maintenance of luminaires should be performed by a qualified electrician.
- DO NOT make or alter any open holes in the luminaire. Do not modify the luminaire.
- DO NOT install damaged product.
- Make sure electrical power is OFF before and during installation and maintenance.
- Make sure the equipment is properly grounded.
- Make sure the supply voltage is same as the rated fixture voltage.