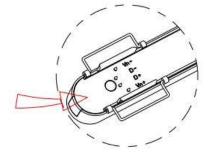

The positive and negative (+, -) signal terminal of DALI dimming luminous, the signal termial does not need to be installed corresponding to the input termial.