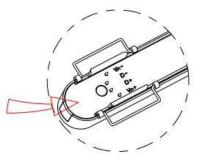

Note: The positive and negative (+, -) signal terminal of 0-10V dimming luminous must be installed corresponding to the input terminal.

The positive and negative (+, -) signal terminal of DALI dimming luminous, the signal termial does not need to be installed corresponding to the input termial.