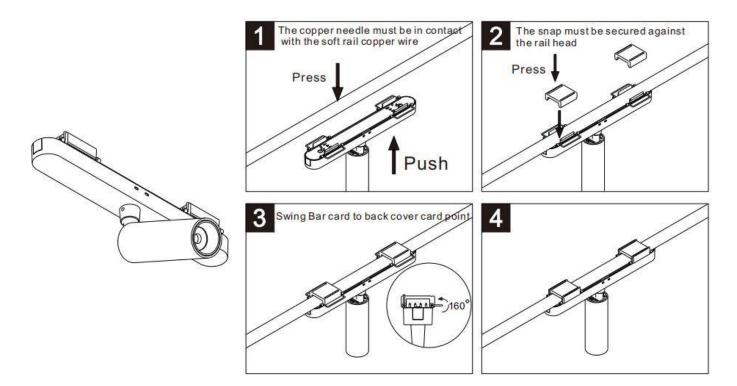

## Item code 86.FT20.0005.25

- Installation and wiring of luminaire must be in accordance with all applicable local codes.
- Installation, inspection, and maintenance of luminaires should be performed by a qualified electrician.
- DO NOT make or alter any open holes in the luminaire. Do not modify the luminaire.
- DO NOT install damaged product.
- Make sure electrical power is OFF before and during installation and maintenance.
- Make sure the equipment is properly grounded.
- Make sure the supply voltage is same as the rated fixture voltage.