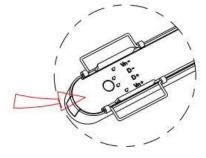

The positive and negative (+, -) signal terminal of DALI dimming luminous, the signal termial does not need to be installed corresponding to the input termial.