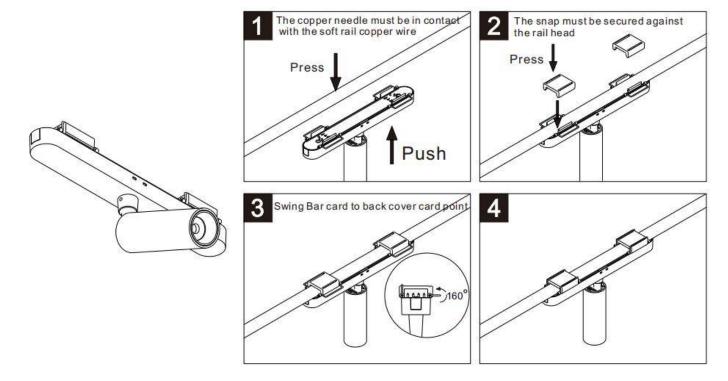

## Item code 86.FT20.0005.26

- Installation and wiring of luminaire must be in accordance with all applicable local codes.
- Installation, inspection, and maintenance of luminaires should be performed by a qualified electrician.
- DO NOT make or alter any open holes in the luminaire. Do not modify the luminaire.
- DO NOT install damaged product.
- Make sure electrical power is OFF before and during installation and maintenance.
- Make sure the equipment is properly grounded.
- Make sure the supply voltage is same as the rated fixture voltage.