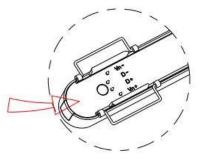

Note: The positive and negative (+, -) signal terminal of 0-10V dimming luminous must be installed corresponding to the input terminal.

The positive and negative (+, -) signal terminal of DALI dimming luminous, the signal termial does not need to be installed corresponding to the input termial.