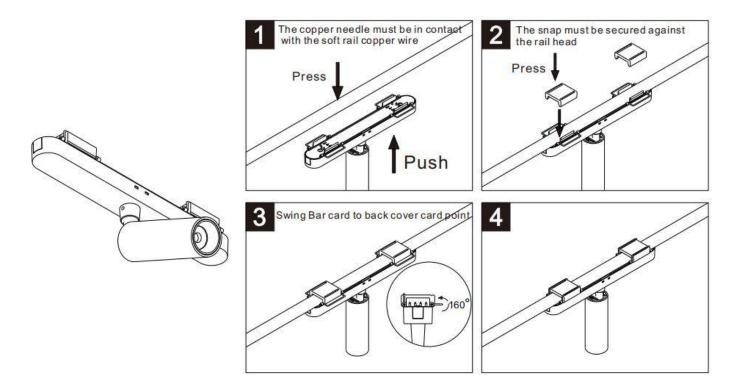

## Item code 86.FT20.0005.27

- Installation and wiring of luminaire must be in accordance with all applicable local codes.
- Installation, inspection, and maintenance of luminaires should be performed by a qualified electrician.
- DO NOT make or alter any open holes in the luminaire. Do not modify the luminaire.
- DO NOT install damaged product.
- Make sure electrical power is OFF before and during installation and maintenance.
- Make sure the equipment is properly grounded.
- Make sure the supply voltage is same as the rated fixture voltage.