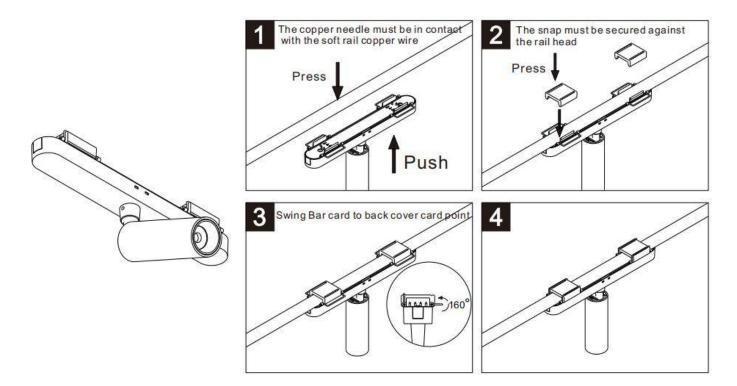

## Item code 86.FT20.0005.28

- Installation and wiring of luminaire must be in accordance with all applicable local codes.
- Installation, inspection, and maintenance of luminaires should be performed by a qualified electrician.
- DO NOT make or alter any open holes in the luminaire. Do not modify the luminaire.
- DO NOT install damaged product.
- Make sure electrical power is OFF before and during installation and maintenance.
- Make sure the equipment is properly grounded.
- Make sure the supply voltage is same as the rated fixture voltage.