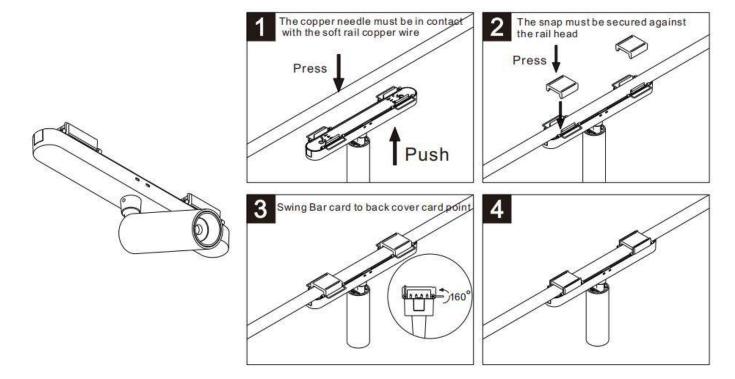

## Item code 86.FT20.0005.29

- Installation and wiring of luminaire must be in accordance with all applicable local codes.
- Installation, inspection, and maintenance of luminaires should be performed by a qualified electrician.
- DO NOT make or alter any open holes in the luminaire. Do not modify the luminaire.
- DO NOT install damaged product.
- Make sure electrical power is OFF before and during installation and maintenance.
- Make sure the equipment is properly grounded.
- Make sure the supply voltage is same as the rated fixture voltage.