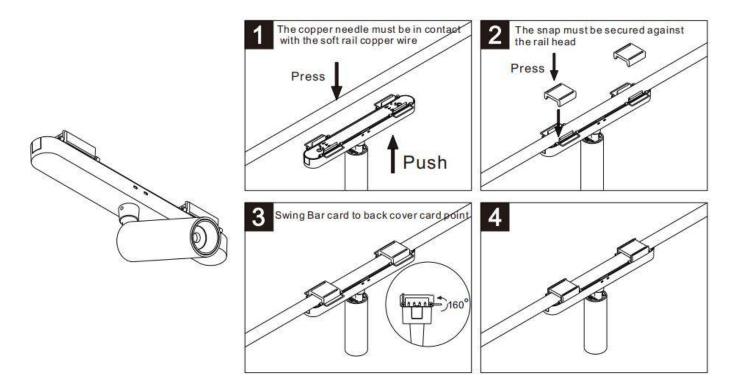

## INDOOR / TRACKLIGHTS / FLEX / FLEX TRACK

## Item code 86.FT20.0010.01

- Installation and wiring of luminaire must be in accordance with all applicable local codes.
- Installation, inspection, and maintenance of luminaires should be performed by a qualified electrician.
- DO NOT make or alter any open holes in the luminaire. Do not modify the luminaire.
- DO NOT install damaged product.
- Make sure electrical power is OFF before and during installation and maintenance.
- Make sure the equipment is properly grounded.
- Make sure the supply voltage is same as the rated fixture voltage.