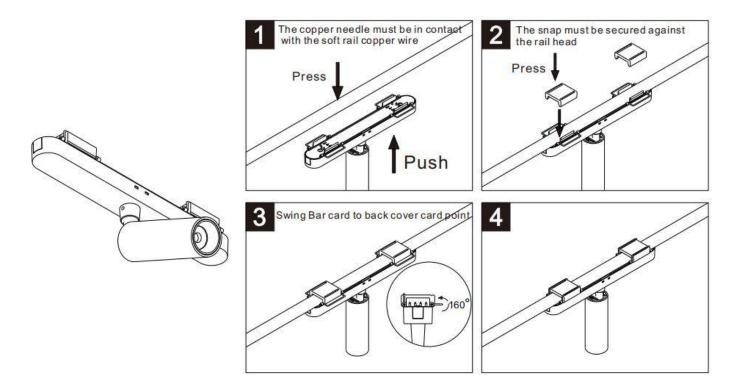

## Item code 86.FT20.0010.02

- Installation and wiring of luminaire must be in accordance with all applicable local codes.
- Installation, inspection, and maintenance of luminaires should be performed by a qualified electrician.
- DO NOT make or alter any open holes in the luminaire. Do not modify the luminaire.
- DO NOT install damaged product.
- Make sure electrical power is OFF before and during installation and maintenance.
- Make sure the equipment is properly grounded.
- Make sure the supply voltage is same as the rated fixture voltage.