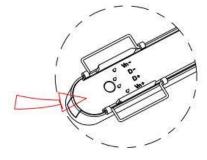

The positive and negative (+, -) signal terminal of DALI dimming luminous, the signal termial does not need to be installed corresponding to the input termial.