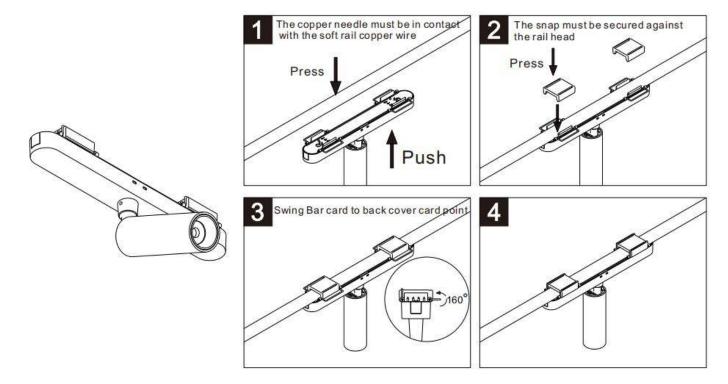

## Item code 86.FT20.0010.25

- Installation and wiring of luminaire must be in accordance with all applicable local codes.
- Installation, inspection, and maintenance of luminaires should be performed by a qualified electrician.
- DO NOT make or alter any open holes in the luminaire. Do not modify the luminaire.
- DO NOT install damaged product.
- Make sure electrical power is OFF before and during installation and maintenance.
- Make sure the equipment is properly grounded.
- Make sure the supply voltage is same as the rated fixture voltage.