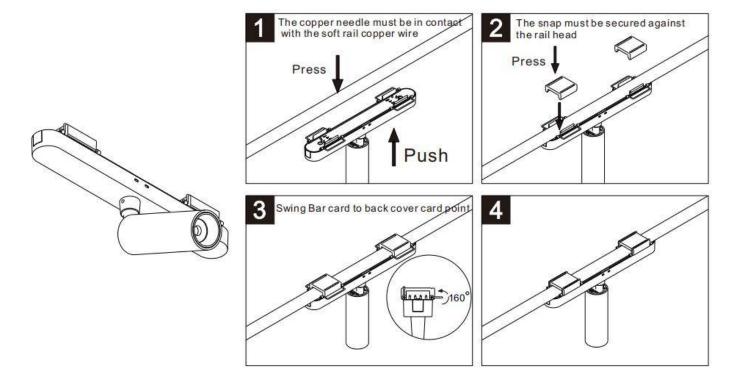

## Item code 86.FT20.0010.26

- Installation and wiring of luminaire must be in accordance with all applicable local codes.
- Installation, inspection, and maintenance of luminaires should be performed by a qualified electrician.
- DO NOT make or alter any open holes in the luminaire. Do not modify the luminaire.
- DO NOT install damaged product.
- Make sure electrical power is OFF before and during installation and maintenance.
- Make sure the equipment is properly grounded.
- Make sure the supply voltage is same as the rated fixture voltage.