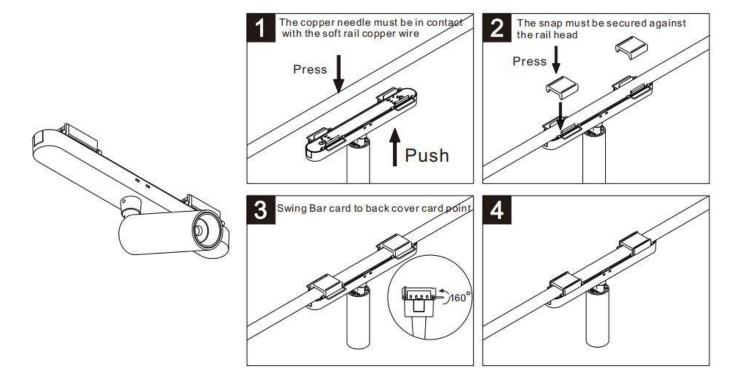

## Item code 86.FT20.0010.27

- Installation and wiring of luminaire must be in accordance with all applicable local codes.
- Installation, inspection, and maintenance of luminaires should be performed by a qualified electrician.
- DO NOT make or alter any open holes in the luminaire. Do not modify the luminaire.
- DO NOT install damaged product.
- Make sure electrical power is OFF before and during installation and maintenance.
- Make sure the equipment is properly grounded.
- Make sure the supply voltage is same as the rated fixture voltage.