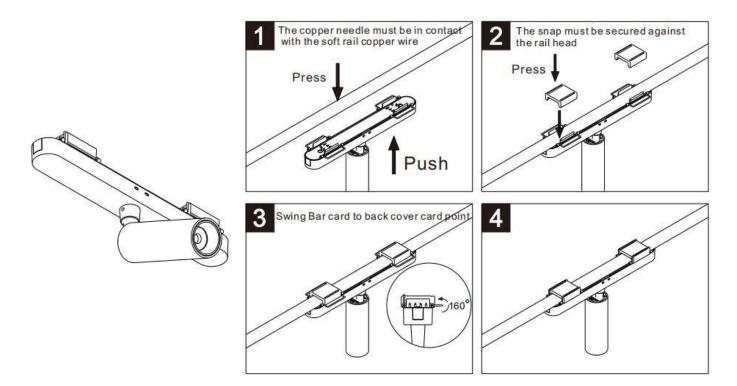

## Item code 86.FT20.0010.28

- Installation and wiring of luminaire must be in accordance with all applicable local codes.
- Installation, inspection, and maintenance of luminaires should be performed by a qualified electrician.
- DO NOT make or alter any open holes in the luminaire. Do not modify the luminaire.
- DO NOT install damaged product.
- Make sure electrical power is OFF before and during installation and maintenance.
- Make sure the equipment is properly grounded.
- Make sure the supply voltage is same as the rated fixture voltage.