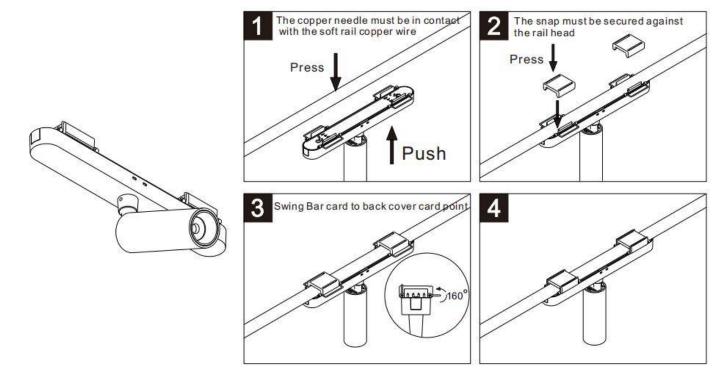

## Item code 86.FT20.0010.29

- Installation and wiring of luminaire must be in accordance with all applicable local codes.
- Installation, inspection, and maintenance of luminaires should be performed by a qualified electrician.
- DO NOT make or alter any open holes in the luminaire. Do not modify the luminaire.
- DO NOT install damaged product.
- Make sure electrical power is OFF before and during installation and maintenance.
- Make sure the equipment is properly grounded.
- Make sure the supply voltage is same as the rated fixture voltage.