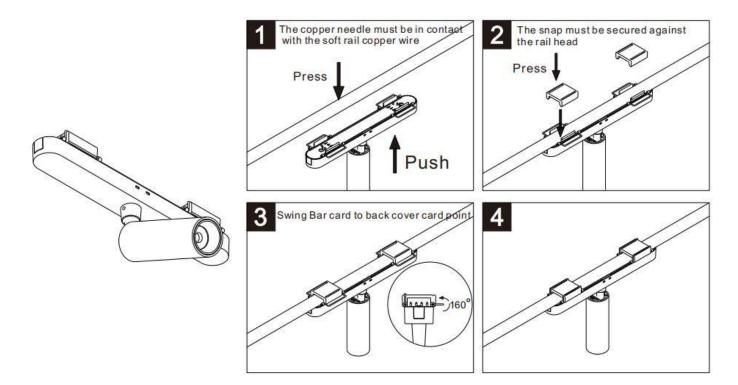

## INDOOR / TRACKLIGHTS / FLEX / FLEX TRACK

## Item code 86.FT20.0020.01

- Installation and wiring of luminaire must be in accordance with all applicable local codes.
- Installation, inspection, and maintenance of luminaires should be performed by a qualified electrician.
- DO NOT make or alter any open holes in the luminaire. Do not modify the luminaire.
- DO NOT install damaged product.
- Make sure electrical power is OFF before and during installation and maintenance.
- Make sure the equipment is properly grounded.
- Make sure the supply voltage is same as the rated fixture voltage.