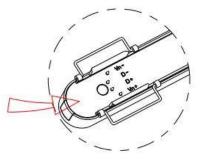

Note: The positive and negative (+, -) signal terminal of 0-10V dimming luminous must be installed corresponding to the input terminal.

The positive and negative (+, -) signal terminal of DALI dimming luminous, the signal termial does not need to be installed corresponding to the input termial.