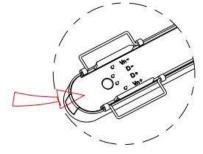

The positive and negative (+, -) signal terminal of DALI dimming luminous, the signal termial does not need to be installed corresponding to the input termial.