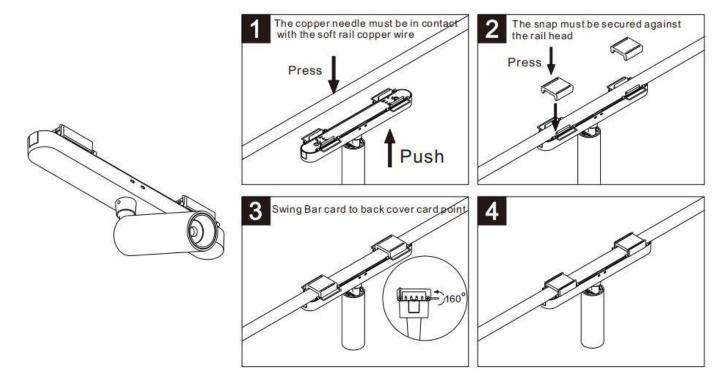

## Item code 86.FT20.0020.02

- Installation and wiring of luminaire must be in accordance with all applicable local codes.
- Installation, inspection, and maintenance of luminaires should be performed by a qualified electrician.
- DO NOT make or alter any open holes in the luminaire. Do not modify the luminaire.
- DO NOT install damaged product.
- Make sure electrical power is OFF before and during installation and maintenance.
- Make sure the equipment is properly grounded.
- Make sure the supply voltage is same as the rated fixture voltage.