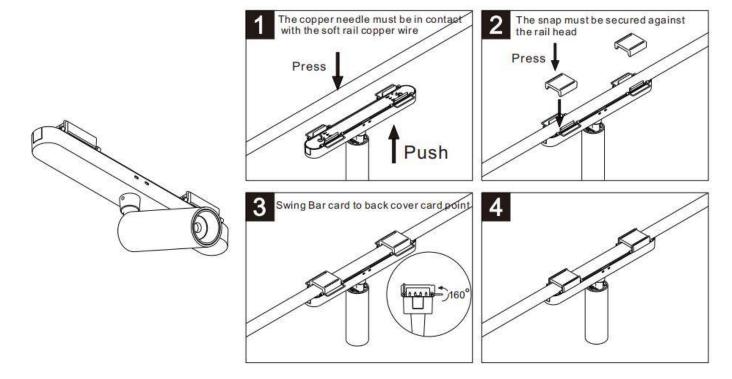

## Item code 86.FT20.0020.25

- Installation and wiring of luminaire must be in accordance with all applicable local codes.
- Installation, inspection, and maintenance of luminaires should be performed by a qualified electrician.
- DO NOT make or alter any open holes in the luminaire. Do not modify the luminaire.
- DO NOT install damaged product.
- Make sure electrical power is OFF before and during installation and maintenance.
- Make sure the equipment is properly grounded.
- Make sure the supply voltage is same as the rated fixture voltage.