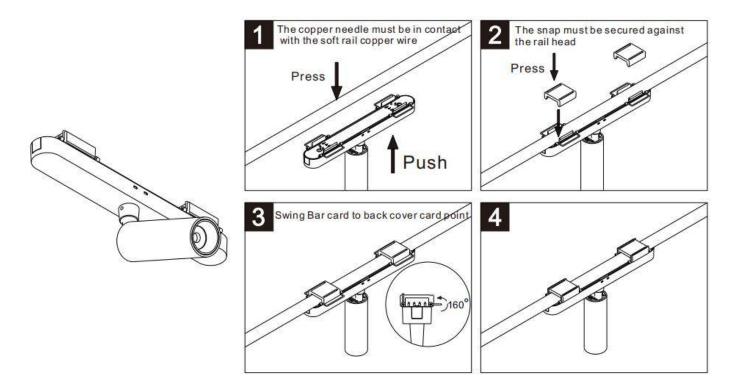

## INDOOR / TRACKLIGHTS / FLEX / FLEX TRACK

## Item code 86.FT20.0020.26

- Installation and wiring of luminaire must be in accordance with all applicable local codes.
- Installation, inspection, and maintenance of luminaires should be performed by a qualified electrician.
- DO NOT make or alter any open holes in the luminaire. Do not modify the luminaire.
- DO NOT install damaged product.
- Make sure electrical power is OFF before and during installation and maintenance.
- Make sure the equipment is properly grounded.
- Make sure the supply voltage is same as the rated fixture voltage.