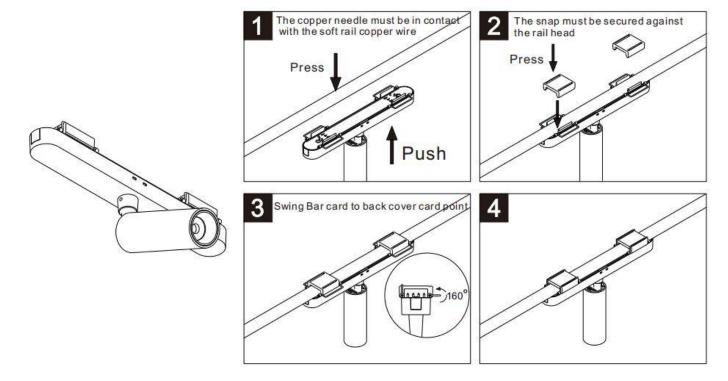

## Item code 86.FT20.0020.27

- Installation and wiring of luminaire must be in accordance with all applicable local codes.
- Installation, inspection, and maintenance of luminaires should be performed by a qualified electrician.
- DO NOT make or alter any open holes in the luminaire. Do not modify the luminaire.
- DO NOT install damaged product.
- Make sure electrical power is OFF before and during installation and maintenance.
- Make sure the equipment is properly grounded.
- Make sure the supply voltage is same as the rated fixture voltage.