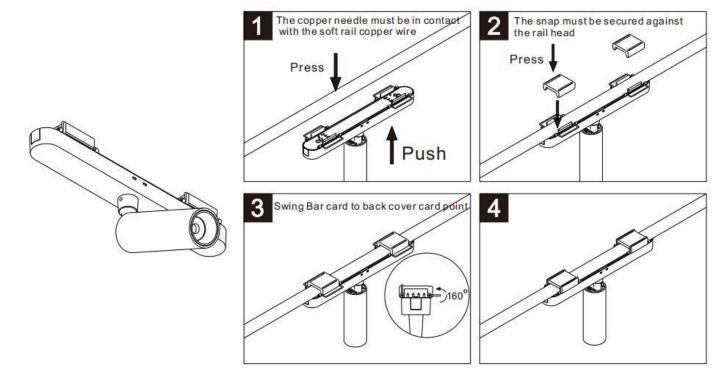

## Item code 86.FT20.0020.28

- Installation and wiring of luminaire must be in accordance with all applicable local codes.
- Installation, inspection, and maintenance of luminaires should be performed by a qualified electrician.
- DO NOT make or alter any open holes in the luminaire. Do not modify the luminaire.
- DO NOT install damaged product.
- Make sure electrical power is OFF before and during installation and maintenance.
- Make sure the equipment is properly grounded.
- Make sure the supply voltage is same as the rated fixture voltage.