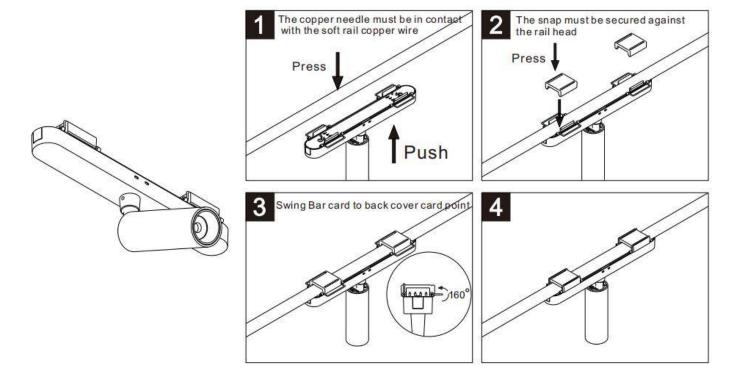

## Item code 86.FT20.0020.29

- Installation and wiring of luminaire must be in accordance with all applicable local codes.
- Installation, inspection, and maintenance of luminaires should be performed by a qualified electrician.
- DO NOT make or alter any open holes in the luminaire. Do not modify the luminaire.
- DO NOT install damaged product.
- Make sure electrical power is OFF before and during installation and maintenance.
- Make sure the equipment is properly grounded.
- Make sure the supply voltage is same as the rated fixture voltage.