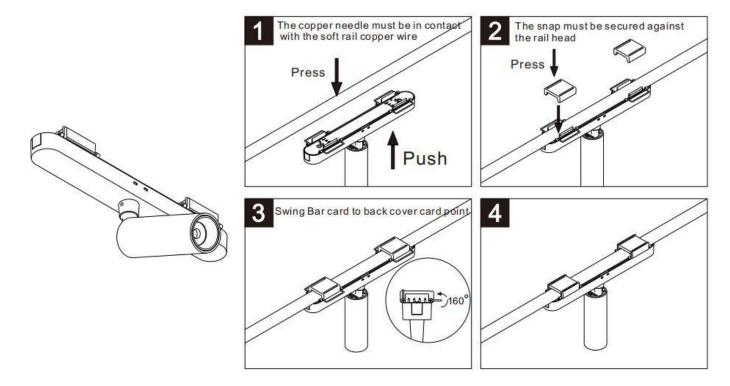

## Item code 86.FT20.A001.02

- Installation and wiring of luminaire must be in accordance with all applicable local codes.
- Installation, inspection, and maintenance of luminaires should be performed by a qualified electrician.
- DO NOT make or alter any open holes in the luminaire. Do not modify the luminaire.
- DO NOT install damaged product.
- Make sure electrical power is OFF before and during installation and maintenance.
- Make sure the equipment is properly grounded.
- Make sure the supply voltage is same as the rated fixture voltage.