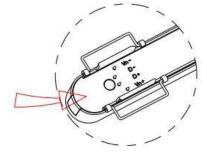

The positive and negative (+, -) signal terminal of DALI dimming luminous, the signal termial does not need to be installed corresponding to the input termial.