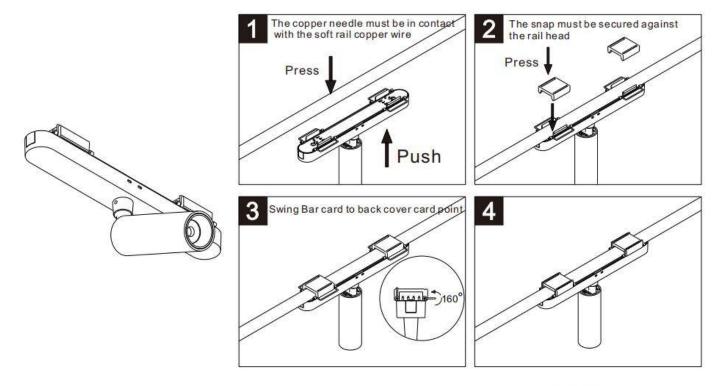

## Item code 86.FT20.A002.02

- Installation and wiring of luminaire must be in accordance with all applicable local codes.
- Installation, inspection, and maintenance of luminaires should be performed by a qualified electrician.
- DO NOT make or alter any open holes in the luminaire. Do not modify the luminaire.
- DO NOT install damaged product.
- Make sure electrical power is OFF before and during installation and maintenance.
- Make sure the equipment is properly grounded.
- Make sure the supply voltage is same as the rated fixture voltage.