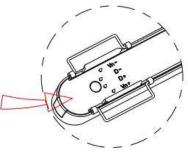

Note: The positive and negative (+, -) signal terminal of 0-10V dimming luminous must be installed corresponding to the input terminal.

The positive and negative (+, -) signal terminal of DALI dimming luminous, the signal termial does not need to be installed corresponding to the input termial.