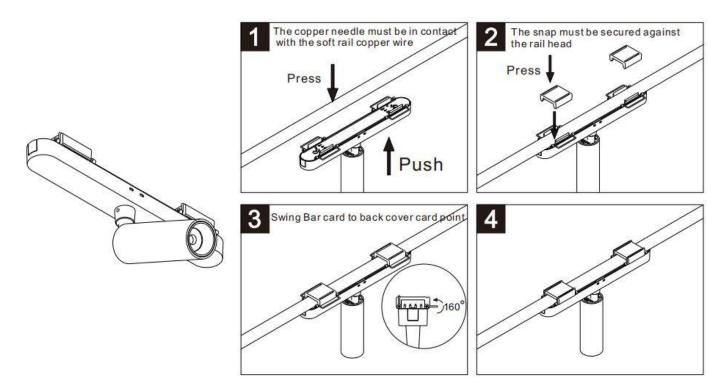

## INDOOR / TRACKLIGHTS / FLEX / FLEX TRACK ACCESORIES

## Item code 86.FT20.A003.02

- D
- Installation and wiring of luminaire must be in accordance with all applicable local codes.
- Installation, inspection, and maintenance of luminaires should be performed by a qualified
- electrician.
- DO NOT make or alter any open holes in the luminaire. Do not modify the luminaire.
- DO NOT install damaged product.
- Make sure electrical power is OFF before and during installation and maintenance.
- Make sure the equipment is properly grounded.
- Make sure the supply voltage is same as the rated fixture voltage.