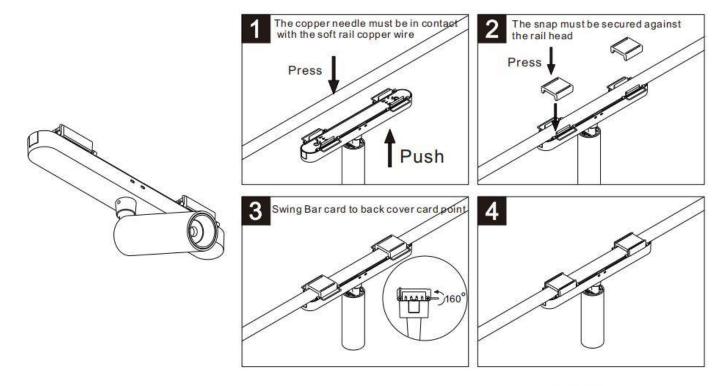

## INDOOR / TRACKLIGHTS / FLEX / FLEX TRACK ACCESORIES

## Item code 86.FT20.A004.02





- Installation and wiring of luminaire must be in accordance with all applicable local codes.
- Installation, inspection, and maintenance of luminaires should be performed by a qualified electrician.
- DO NOT make or alter any open holes in the luminaire. Do not modify the luminaire.
- DO NOT install damaged product.
- Make sure electrical power is OFF before and during installation and maintenance.
- Make sure the equipment is properly grounded.
- Make sure the supply voltage is same as the rated fixture voltage.





The positive and negative (+, -) signal terminal of DALI dimming luminous, the signal termial does not need to be installed corresponding to the input termial.