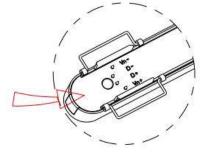

## INDOOR / TRACKLIGHTS / FLEX / FLEX TRACK ACCESORIES

## Item code 86.FT20.A004.02





- Installation and wiring of luminaire must be in accordance with all applicable local codes.
- Installation, inspection, and maintenance of luminaires should be performed by a qualified electrician.
- DO NOT make or alter any open holes in the luminaire. Do not modify the luminaire.
- DO NOT install damaged product.
- Make sure electrical power is OFF before and during installation and maintenance.
- Make sure the equipment is properly grounded.
- Make sure the supply voltage is same as the rated fixture voltage.





The positive and negative (+, -) signal terminal of DALI dimming luminous, the signal termial does not need to be installed corresponding to the input termial.