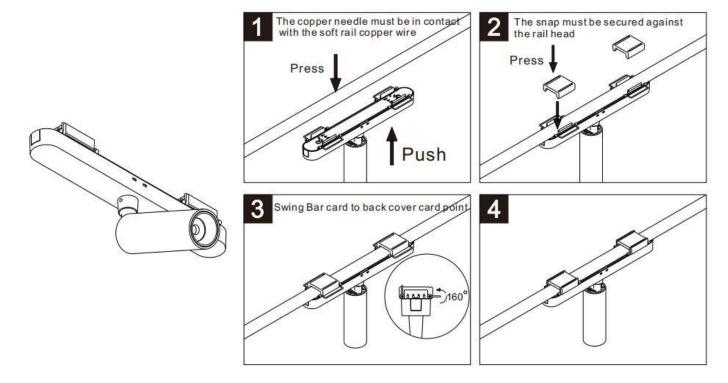

## Item code 86.FT20.A005.02

- Installation and wiring of luminaire must be in accordance with all applicable local codes.
- Installation, inspection, and maintenance of luminaires should be performed by a qualified electrician.
- DO NOT make or alter any open holes in the luminaire. Do not modify the luminaire.
- DO NOT install damaged product.
- Make sure electrical power is OFF before and during installation and maintenance.
- Make sure the equipment is properly grounded.
- Make sure the supply voltage is same as the rated fixture voltage.