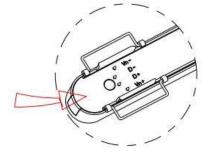

The positive and negative (+, -) signal terminal of DALI dimming luminous, the signal termial does not need to be installed corresponding to the input termial.