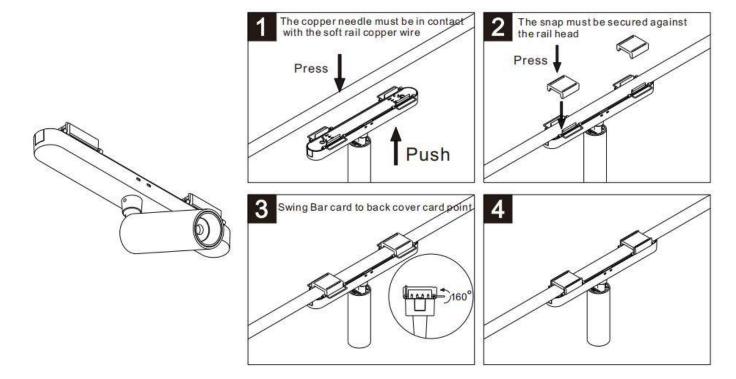

## Item code 86.FT20.A006.02

- Installation and wiring of luminaire must be in accordance with all applicable local codes.
- Installation, inspection, and maintenance of luminaires should be performed by a qualified
- DO NOT make or alter any open holes in the luminaire. Do not modify the luminaire.
- DO NOT install damaged product.
- Make sure electrical power is OFF before and during installation and maintenance.
- Make sure the equipment is properly grounded.
- Make sure the supply voltage is same as the rated fixture voltage.