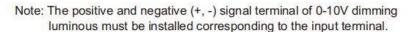

The positive and negative (+, -) signal terminal of DALI dimming luminous, the signal termial does not need to be installed corresponding to the input termial.