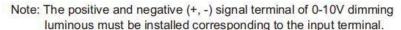

The positive and negative (+, -) signal terminal of DALI dimming luminous, the signal termial does not need to be installed corresponding to the input termial.