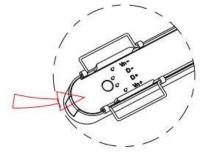

The positive and negative (+, -) signal terminal of DALI dimming luminous, the signal termial does not need to be installed corresponding to the input termial.