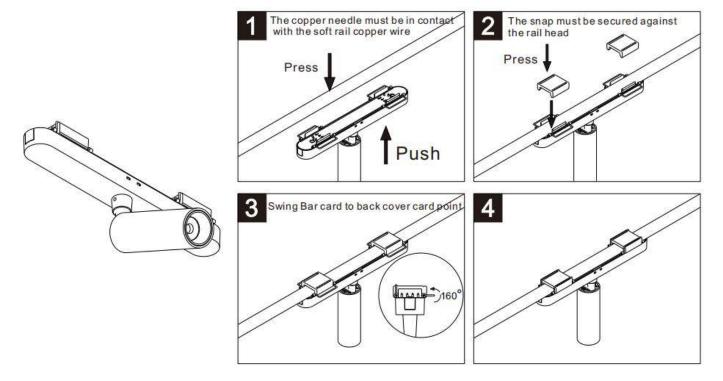

## Item code 86.FT20.A007.02

- Installation and wiring of luminaire must be in accordance with all applicable local codes.
- Installation, inspection, and maintenance of luminaires should be performed by a qualified
- DO NOT make or alter any open holes in the luminaire. Do not modify the luminaire.
- DO NOT install damaged product.
- Make sure electrical power is OFF before and during installation and maintenance.
- Make sure the equipment is properly grounded.
- Make sure the supply voltage is same as the rated fixture voltage.