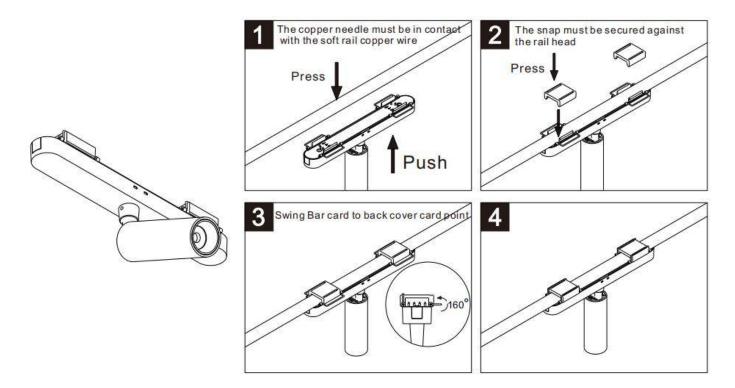

## INDOOR / TRACKLIGHTS / FLEX / FLEX TRACK ACCESORIES

## Item code 86.FT20.A008.02

- Installation and wiring of luminaire must be in accordance with all applicable local codes.
- Installation, inspection, and maintenance of luminaires should be performed by a qualified electrician.
- lectrician.
- $\bullet$  DO NOT make or alter any open holes in the luminaire. Do not modify the luminaire.
- DO NOT install damaged product.
- Make sure electrical power is OFF before and during installation and maintenance.
- Make sure the equipment is properly grounded.
- Make sure the supply voltage is same as the rated fixture voltage.