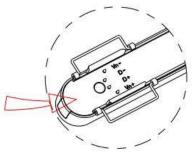

Note: The positive and negative (+, -) signal terminal of 0-10V dimming luminous must be installed corresponding to the input terminal.

The positive and negative (+, -) signal terminal of DALI dimming luminous, the signal termial does not need to be installed corresponding to the input termial.