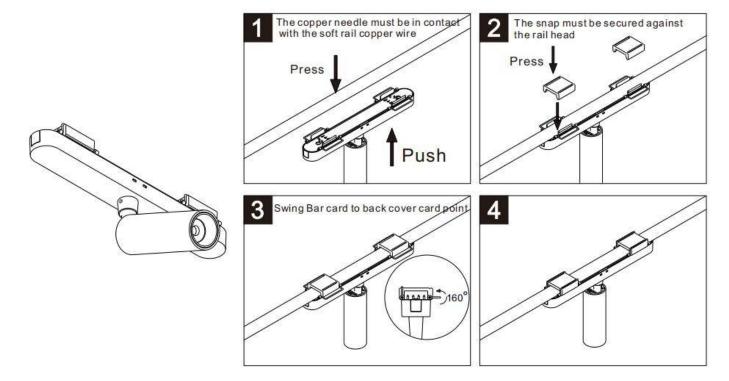

## Item code 86.FT20.A009.02

- Installation and wiring of luminaire must be in accordance with all applicable local codes.
- Installation, inspection, and maintenance of luminaires should be performed by a qualified
- DO NOT make or alter any open holes in the luminaire. Do not modify the luminaire.
- DO NOT install damaged product.
- Make sure electrical power is OFF before and during installation and maintenance.
- Make sure the equipment is properly grounded.
- Make sure the supply voltage is same as the rated fixture voltage.