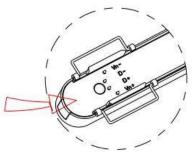

Note: The positive and negative (+, -) signal terminal of 0-10V dimming luminous must be installed corresponding to the input terminal.

The positive and negative (+, -) signal terminal of DALI dimming luminous, the signal termial does not need to be installed corresponding to the input termial.