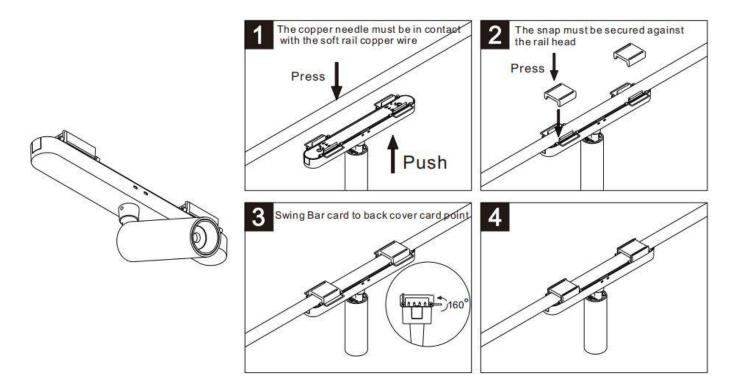

## Item code 86.FT20.A010.02

- Installation and wiring of luminaire must be in accordance with all applicable local codes.
- Installation, inspection, and maintenance of luminaires should be performed by a qualified electrician.
- electrician.
- DO NOT make or alter any open holes in the luminaire. Do not modify the luminaire.
- DO NOT install damaged product.
- Make sure electrical power is OFF before and during installation and maintenance.
- Make sure the equipment is properly grounded.
- Make sure the supply voltage is same as the rated fixture voltage.