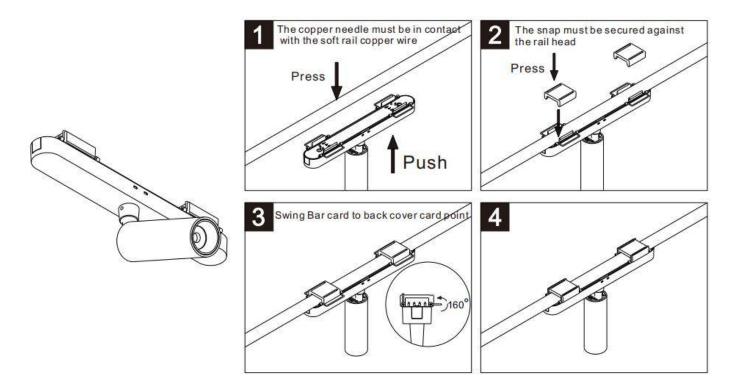

## Item code 86.FT20.A011.02

- Installation and wiring of luminaire must be in accordance with all applicable local codes.
- Installation, inspection, and maintenance of luminaires should be performed by a qualified electrician.

- DO NOT make or alter any open holes in the luminaire. Do not modify the luminaire.
- DO NOT install damaged product.
- Make sure electrical power is OFF before and during installation and maintenance.
- Make sure the equipment is properly grounded.
- Make sure the supply voltage is same as the rated fixture voltage.