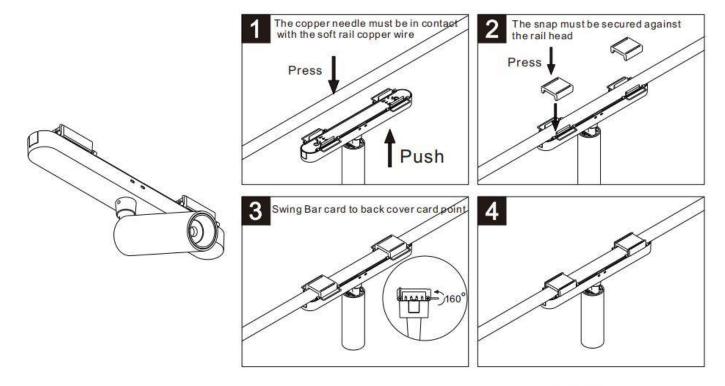

## Item code 86.FT20.A012.02

- Installation and wiring of luminaire must be in accordance with all applicable local codes.
- Installation, inspection, and maintenance of luminaires should be performed by a qualified
- DO NOT make or alter any open holes in the luminaire. Do not modify the luminaire.
- DO NOT install damaged product.
- Make sure electrical power is OFF before and during installation and maintenance.
- Make sure the equipment is properly grounded.
- Make sure the supply voltage is same as the rated fixture voltage.