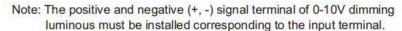

The positive and negative (+, -) signal terminal of DALI dimming luminous, the signal termial does not need to be installed corresponding to the input termial.