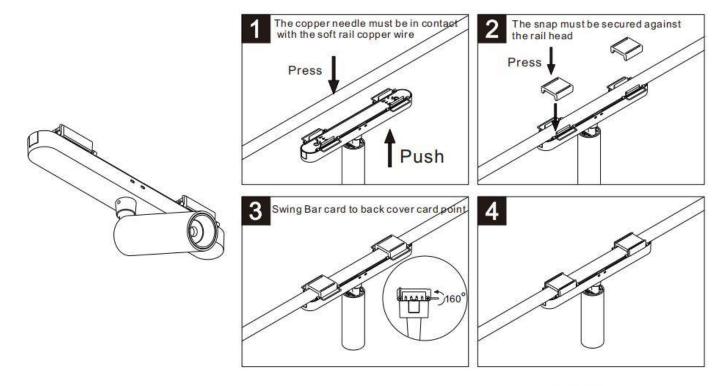

## Item code 86.FT20.A013.02

- Installation and wiring of luminaire must be in accordance with all applicable local codes.
- Installation, inspection, and maintenance of luminaires should be performed by a qualified
- DO NOT make or alter any open holes in the luminaire. Do not modify the luminaire.
- DO NOT install damaged product.
- Make sure electrical power is OFF before and during installation and maintenance.
- Make sure the equipment is properly grounded.
- Make sure the supply voltage is same as the rated fixture voltage.