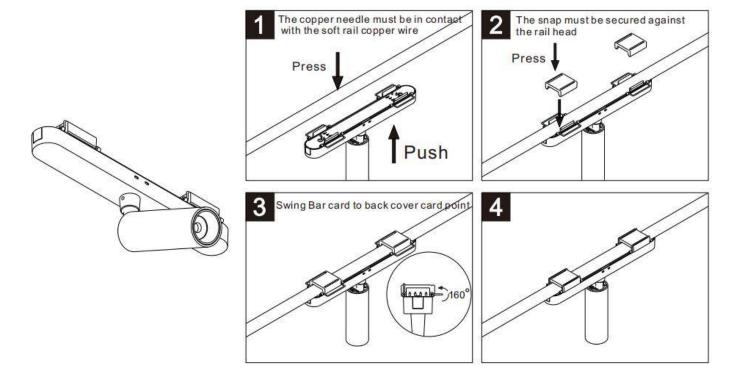

## INDOOR / TRACKLIGHTS / FLEX / LINE TRACK ACCESORIES

## Item code 86.FT21.A001.00





- Installation and wiring of luminaire must be in accordance with all applicable local codes.
- Installation, inspection, and maintenance of luminaires should be performed by a qualified
- DO NOT make or alter any open holes in the luminaire. Do not modify the luminaire.
- DO NOT install damaged product.
- Make sure electrical power is OFF before and during installation and maintenance.
- Make sure the equipment is properly grounded.
- Make sure the supply voltage is same as the rated fixture voltage.





The positive and negative (+, -) signal terminal of DALI dimming luminous, the signal termial does not need to be installed corresponding to the input termial.