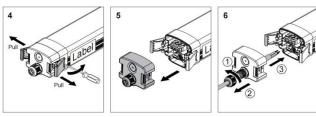

## INDOOR / INDUSTRIAL / CONNECT / **ROTATABLE BUCKETS**

## Item code 86.I001.0003.00





- Installation and wiring of luminaire must be in accordance with all applicable local codes.
- Installation, inspection, and maintenance of luminaires should be performed by a qualified electrician.
- DO NOT make or alter any open holes in the luminaire. Do not modify the luminaire.
- DO NOT install damaged product.
- Make sure electrical power is OFF before and during installation and maintenance.
- Make sure the equipment is properly grounded.
- Make sure the supply voltage is same as the rated fixture voltage.













1-b