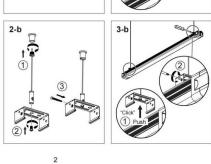

## INDOOR / INDUSTRIAL / CONNECT / **ROTATABLE BUCKETS**

## Item code 86.I001.0003.00





- Installation and wiring of luminaire must be in accordance with all applicable local codes.
- Installation, inspection, and maintenance of luminaires should be performed by a qualified electrician.
- DO NOT make or alter any open holes in the luminaire. Do not modify the luminaire.
- DO NOT install damaged product.
- Make sure electrical power is OFF before and during installation and maintenance.
- Make sure the equipment is properly grounded.
- Make sure the supply voltage is same as the rated fixture voltage.













1-b