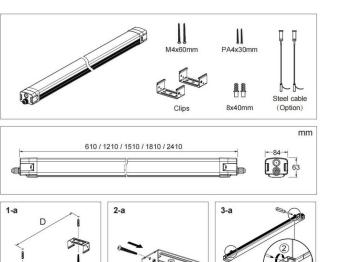

## Item code 86.I001.0003.00

- Installation and wiring of luminaire must be in accordance with all applicable local codes.
- Installation, inspection, and maintenance of luminaires should be performed by a qualified electrician.
- DO NOT make or alter any open holes in the luminaire. Do not modify the luminaire.
- DO NOT install damaged product.
- Make sure electrical power is OFF before and during installation and maintenance.
- Make sure the equipment is properly grounded.
- Make sure the supply voltage is same as the rated fixture voltage.