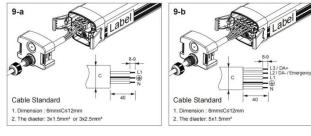

## INDOOR / INDUSTRIAL / CONNECT / **ROTATABLE BUCKETS**

## Item code 86.I001.0003.00





- Installation and wiring of luminaire must be in accordance with all applicable local codes.
- Installation, inspection, and maintenance of luminaires should be performed by a qualified electrician.
- DO NOT make or alter any open holes in the luminaire. Do not modify the luminaire.
- DO NOT install damaged product.
- Make sure electrical power is OFF before and during installation and maintenance.
- Make sure the equipment is properly grounded.
- Make sure the supply voltage is same as the rated fixture voltage.













1-b