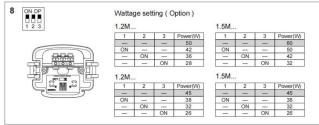

## INDOOR / INDUSTRIAL / CONNECT / **ROTATABLE BUCKETS**

## Item code 86.I001.0003.00





- Installation and wiring of luminaire must be in accordance with all applicable local codes.
- Installation, inspection, and maintenance of luminaires should be performed by a qualified electrician.
- DO NOT make or alter any open holes in the luminaire. Do not modify the luminaire.
- DO NOT install damaged product.
- Make sure electrical power is OFF before and during installation and maintenance.
- Make sure the equipment is properly grounded.
- Make sure the supply voltage is same as the rated fixture voltage.













1-b