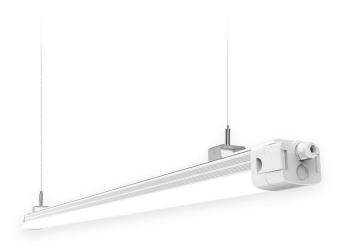

## CONNECT

Lavov Industrial fixture from the family CONNECT with a power of 20W and a 120 degrees beam angle with a real lumen output of 2300Im and an efficiency of 115 Im/W made in Extruded Aluminum and finished in White colour.ON-OFF driver.