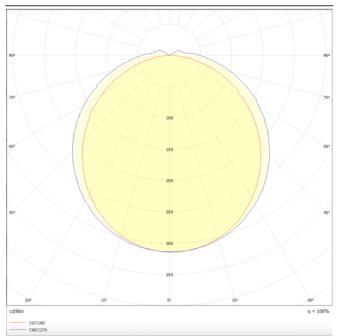

## CONNECT

Lavov Industrial fixture from the family CONNECT with a power of 20W and a 120 degrees beam angle with a real lumen output of 2300Im and an efficiency of 115 Im/W made in Extruded Aluminum and finished in White colour.ON-OFF driver.

## Photometry

| Product                    |               |
|----------------------------|---------------|
| Real power (W)             | 20            |
| Real luminous flux (Lm)    | 2300          |
| Luminous efficiency (Lm/W) | 115           |
| Beam angle (º)             | 120           |
| Life time (h)              | 50000h L80B10 |
| IP                         | 66            |
| Colour                     | White         |
| Control gear included      | Yes           |
| Control gear               | ON-OFF        |
| Colour temperature (K)     | 4000          |
| Colour consistency (SDCM)  | SDCM<3        |
| CRI                        | 80            |