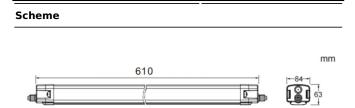

## Photometry

| Product                    |               |
|----------------------------|---------------|
| Real power (W)             | 20            |
| Real luminous flux (Lm)    | 2300          |
| Luminous efficiency (Lm/W) | 115           |
| Beam angle (º)             | 120           |
| Life time (h)              | 50000h L80B10 |
| IP                         | 66            |
| Colour                     | White         |
| Control gear included      | Yes           |
| Control gear               | ON-OFF        |
| Colour temperature (K)     | 4000          |
| Colour consistency (SDCM)  | SDCM<3        |
| CRI                        | 80            |