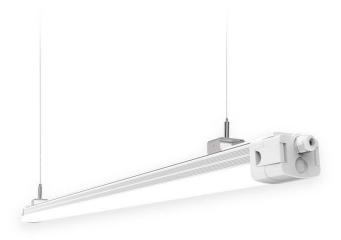

## CONNECT

Lavov Industrial fixture from the family CONNECT with a power of 20W and a 120 degrees beam angle with a real lumen output of 2300lm and an efficiency of 115 lm/W made in Extruded Aluminum and finished in White colour.