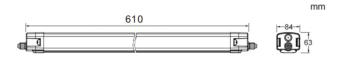

## **Scheme**

| Product                    |               |
|----------------------------|---------------|
| Real power (W)             | 20            |
| Real luminous flux (Lm)    | 2300          |
| Luminous efficiency (Lm/W) | 115           |
| Beam angle (º)             | 120           |
| Life time (h)              | 50000h L80B10 |
| IP                         | 66            |
| Colour                     | White         |
| Control gear               | DALI          |
| Colour temperature (K)     | 4000          |
| Colour consistency (SDCM)  | SDCM<3        |
| CRI                        | 80            |