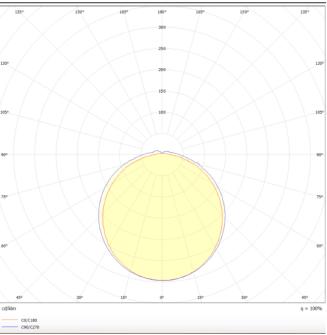

## **Photometry**

| Product                    |               |
|----------------------------|---------------|
| Real power (W)             | 30            |
| Real luminous flux (Lm)    | 3400          |
| Luminous efficiency (Lm/W) | 113           |
| Beam angle (º)             | 120           |
| Life time (h)              | 50000h L80B10 |
| IP                         | 66            |
| Colour                     | White         |
| Control gear included      | Yes           |
| Control gear               | ON-OFF        |
| Colour temperature (K)     | 4000          |
| Colour consistency (SDCM)  | SDCM<3        |
| CRI                        | 80            |