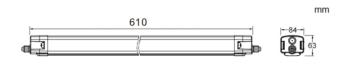

## CONNECT

Lavov Industrial fixture from the family CONNECT with a power of 30W and a 120 degrees beam angle with a real lumen output of 3400lm and an efficiency of 113 lm/W made in Extruded Aluminum and finished in White colour.ON-OFF driver.

| Item code    | 86.I001.2401.01 Indoor Industrial CONNECT |  |
|--------------|-------------------------------------------|--|
| Product type |                                           |  |
| Category     |                                           |  |
| Family       |                                           |  |
| Subfamily    | CONNECT                                   |  |
| Pictograms   | 220 v                                     |  |
|              | On Off                                    |  |

## **Scheme**



## **Photometry**



| Product                    |               |
|----------------------------|---------------|
| Real power (W)             | 30            |
| Real luminous flux (Lm)    | 3400          |
| Luminous efficiency (Lm/W) | 113           |
| Beam angle (º)             | 120           |
| Life time (h)              | 50000h L80B10 |
| IP                         | 66            |
| Colour                     | White         |
| Control gear included      | Yes           |
| Control gear               | ON-OFF        |
| Colour temperature (K)     | 4000          |
| Colour consistency (SDCM)  | SDCM<3        |
| CRI                        | 80            |