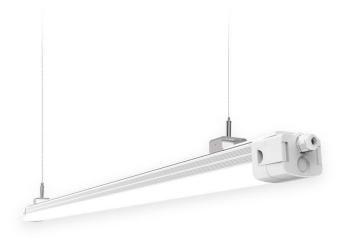

## CONNECT

Lavov Industrial fixture from the family CONNECT with a power of 30W and a 120 degrees beam angle with a real lumen output of 3400lm and an efficiency of 113 lm/W made in Extruded Aluminum and finished in White colour.ON-OFF driver.

| Item code    | 86.I001.2401.01 Indoor Industrial CONNECT |  |
|--------------|-------------------------------------------|--|
| Product type |                                           |  |
| Category     |                                           |  |
| Family       |                                           |  |
| Subfamily    | CONNECT                                   |  |
| Pictograms   | 220 v                                     |  |
|              | On Off                                    |  |