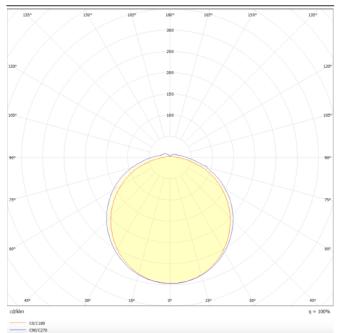

## CONNECT

Lavov Industrial fixture from the family CONNECT with a power of 30W and a 120 degrees beam angle with a real lumen output of 3400Im and an efficiency of 113 Im/W made in Extruded Aluminum and finished in White colour.

## Photometry

| 30            |
|---------------|
| 3400          |
| 113           |
| 120           |
| 50000h L80B10 |
| 66            |
| White         |
| DALI          |
| 4000          |
| SDCM<3        |
| 80            |
|               |