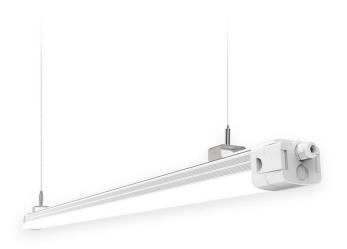

## CONNECT

Lavov Industrial fixture from the family CONNECT with a power of 30W and a 120 degrees beam angle with a real lumen output of 3400Im and an efficiency of 113 Im/W made in Extruded Aluminum and finished in White colour.