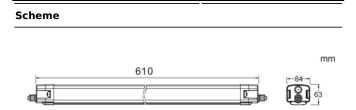

| ltem code    | 86.1001.2403.01                      |
|--------------|--------------------------------------|
| Product type | Indoor                               |
| Category     | Industrial                           |
| Family       | CONNECT                              |
| Subfamily    | CONNECT                              |
| Pictograms   | □ 220 v >>  CRI<br>240 v 850° CRI CE |
|              | On Off Off 66 LEOBIO                 |