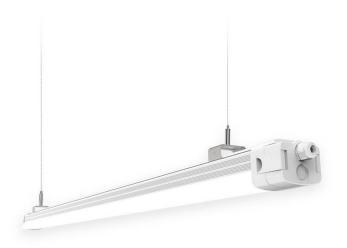

## CONNECT

Lavov Industrial fixture from the family CONNECT with a power of 40W and a 120 degrees beam angle with a real lumen output of 4800Im and an efficiency of 120 Im/W made in Extruded Aluminum and finished in White colour.ON-OFF driver.

## Photometry

| Product                    |               |
|----------------------------|---------------|
| Real power (W)             | 40            |
| Real luminous flux (Lm)    | 4800          |
| Luminous efficiency (Lm/W) | 120           |
| Beam angle (º)             | 120           |
| Life time (h)              | 50000h L80B10 |
| IP                         | 66            |
| Colour                     | White         |
| Control gear included      | Yes           |
| Control gear               | ON-OFF        |
| Colour temperature (K)     | 4000          |
| Colour consistency (SDCM)  | SDCM<3        |
| CRI                        | 80            |