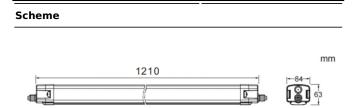

## CONNECT

Lavov Industrial fixture from the family CONNECT with a power of 40W and a 120 degrees beam angle with a real lumen output of 4800Im and an efficiency of 120 Im/W made in Extruded Aluminum and finished in White colour.ON-OFF driver.

## Photometry

| Product                    |               |
|----------------------------|---------------|
| Real power (W)             | 40            |
| Real luminous flux (Lm)    | 4800          |
| Luminous efficiency (Lm/W) | 120           |
| Beam angle (º)             | 120           |
| Life time (h)              | 50000h L80B10 |
| IP                         | 66            |
| Colour                     | White         |
| Control gear included      | Yes           |
| Control gear               | ON-OFF        |
| Colour temperature (K)     | 4000          |
| Colour consistency (SDCM)  | SDCM<3        |
| CRI                        | 80            |