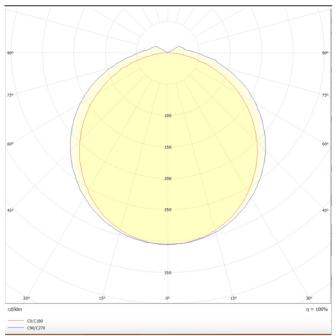

## CONNECT

Lavov Industrial fixture from the family CONNECT with a power of 40W and a 120 degrees beam angle with a real lumen output of 4800Im and an efficiency of 120 Im/W made in Extruded Aluminum and finished in White colour.ON-OFF driver.

## Photometry

| Product                    |               |
|----------------------------|---------------|
| Real power (W)             | 40            |
| Real luminous flux (Lm)    | 4800          |
| Luminous efficiency (Lm/W) | 120           |
| Beam angle (º)             | 120           |
| Life time (h)              | 50000h L80B10 |
| IP                         | 66            |
| Colour                     | White         |
| Control gear included      | Yes           |
| Control gear               | ON-OFF        |
| Colour temperature (K)     | 4000          |
| Colour consistency (SDCM)  | SDCM<3        |
| CRI                        | 80            |