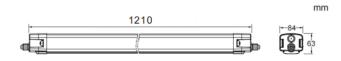

## CONNECT

Lavov Industrial fixture from the family CONNECT with a power of 40W and a 120 degrees beam angle with a real lumen output of 4800lm and an efficiency of 120 lm/W made in Extruded Aluminum and finished in White colour.

| Item code    | 86.1001.3403.01           |  |
|--------------|---------------------------|--|
| Product type | Indoor Industrial CONNECT |  |
| Category     |                           |  |
| Family       |                           |  |
| Subfamily    | CONNECT                   |  |
| Pictograms   | □ 220 v                   |  |
|              | On IP 50000h L80B10       |  |

## **Scheme**



## **Photometry**



| Product                    |               |
|----------------------------|---------------|
| Real power (W)             | 40            |
| Real luminous flux (Lm)    | 4800          |
| Luminous efficiency (Lm/W) | 120           |
| Beam angle (º)             | 120           |
| Life time (h)              | 50000h L80B10 |
| IP                         | 66            |
| Colour                     | White         |
| Control gear               | DALI          |
| Colour temperature (K)     | 4000          |
| Colour consistency (SDCM)  | SDCM<3        |
| CRI                        | 80            |