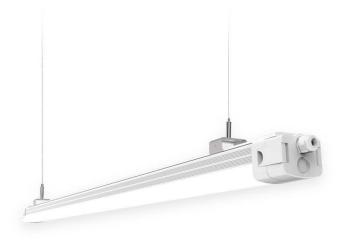

## CONNECT

Lavov Industrial fixture from the family CONNECT with a power of 40W and a 120 degrees beam angle with a real lumen output of 4800lm and an efficiency of 120 lm/W made in Extruded Aluminum and finished in White colour.