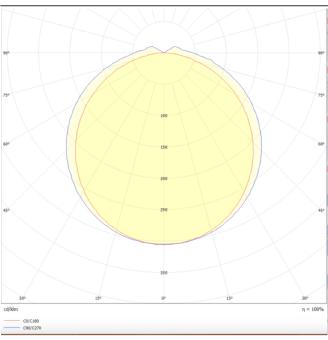

## **Photometry**

| Product                    |               |
|----------------------------|---------------|
| Real power (W)             | 40            |
| Real luminous flux (Lm)    | 4800          |
| Luminous efficiency (Lm/W) | 120           |
| Beam angle (º)             | 120           |
| Life time (h)              | 50000h L80B10 |
| IP                         | 66            |
| Colour                     | White         |
| Control gear               | DALI          |
| Colour temperature (K)     | 4000          |
| Colour consistency (SDCM)  | SDCM<3        |
| CRI                        | 80            |