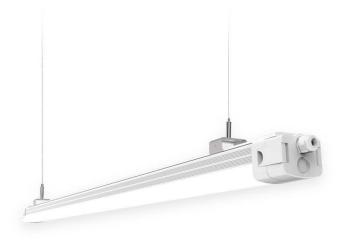

## CONNECT

Lavov Industrial fixture from the family CONNECT with a power of 50W and a 120 degrees beam angle with a real lumen output of 6000lm and an efficiency of 120 lm/W made in Extruded Aluminum and finished in White colour.ON-OFF driver.