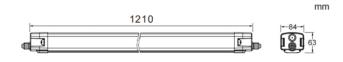

## CONNECT

Lavov Industrial fixture from the family CONNECT with a power of 50W and a 120 degrees beam angle with a real lumen output of 6000lm and an efficiency of 120 lm/W made in Extruded Aluminum and finished in White colour.ON-OFF driver.

| Item code    | 86.1001.4401.01 Indoor Industrial CONNECT |  |
|--------------|-------------------------------------------|--|
| Product type |                                           |  |
| Category     |                                           |  |
| Family       |                                           |  |
| Subfamily    | CONNECT                                   |  |
| Pictograms   | 220 V                                     |  |
|              | On IP 50000h 66 L80B10                    |  |

## **Scheme**



## **Photometry**

| Product                    |               |
|----------------------------|---------------|
| Real power (W)             | 50            |
| Real luminous flux (Lm)    | 6000          |
| Luminous efficiency (Lm/W) | 120           |
| Beam angle (º)             | 120           |
| Life time (h)              | 50000h L80B10 |
| IP                         | 66            |
| Colour                     | White         |
| Control gear included      | Yes           |
| Control gear               | ON-OFF        |
| Colour temperature (K)     | 4000          |
| Colour consistency (SDCM)  | SDCM<3        |
| CRI                        | 80            |