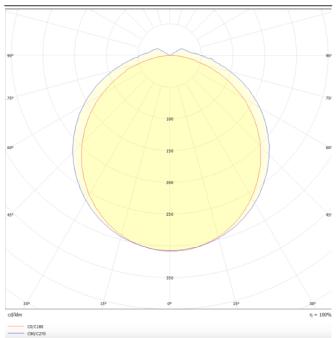

## Photometry

| Product                    |               |
|----------------------------|---------------|
| Real power (W)             | 50            |
| Real luminous flux (Lm)    | 6000          |
| Luminous efficiency (Lm/W) | 120           |
| Beam angle (º)             | 120           |
| Life time (h)              | 50000h L80B10 |
| IP                         | 66            |
| Colour                     | White         |
| Control gear               | DALI          |
| Colour temperature (K)     | 4000          |
| Colour consistency (SDCM)  | SDCM<3        |
| CRI                        | 80            |