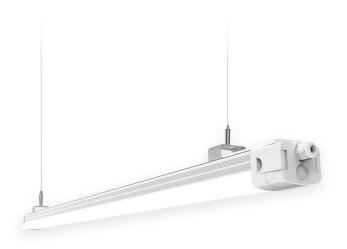

## CONNECT

Lavov Industrial fixture from the family CONNECT with a power of 50W and a 120 degrees beam angle with a real lumen output of 6000Im and an efficiency of 120 Im/W made in Extruded Aluminum and finished in White colour.