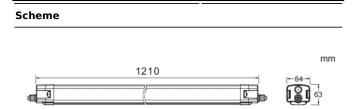

## CONNECT

Lavov Industrial fixture from the family CONNECT with a power of 50W and a 120 degrees beam angle with a real lumen output of 6000Im and an efficiency of 120 Im/W made in Extruded Aluminum and finished in White colour.

## Photometry

| Product                    |               |
|----------------------------|---------------|
| Real power (W)             | 50            |
| Real luminous flux (Lm)    | 6000          |
| Luminous efficiency (Lm/W) | 120           |
| Beam angle (º)             | 120           |
| Life time (h)              | 50000h L80B10 |
| IP                         | 66            |
| Colour                     | White         |
| Control gear               | DALI          |
| Colour temperature (K)     | 4000          |
| Colour consistency (SDCM)  | SDCM<3        |
| CRI                        | 80            |